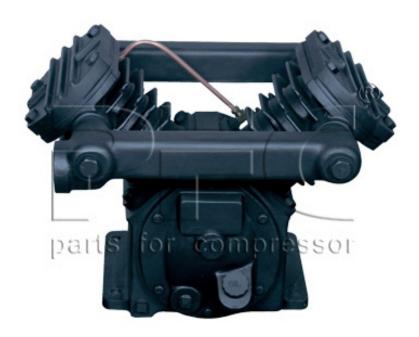

## 2 HP Bare Vacuum Pump Model PFC 294V

PFC Parts for Compressor is a global supplier of 2 HP Single Stage & Two Stage Bare Vacuum Pump Model PFC 294V from India.

Dry Bare vacuum pumps are single acting, air cooled reciprocating units in single and two stage constructions These piston type vacuum pumps achieve vacuum up to 29.0"Hg (737 mm) for single stage and up to 29.6"Hg (752mm) for two stage configuration.

## **Scope of Supply**

Bare Pump (Vacuum Pumps) with Flywheel, without any Accessories